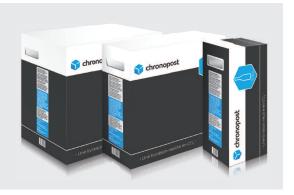

# Preparation / collection of shipments

- Range of Vitibox packaging (for one, three or six bottles)
- Tool for preparing labels
- Collection on site on request or according to schedule

## Export Support Unit

- Dedicated telephone and email helpline
- Provision of country-specific data sheets
- Preparation of customs support documents
- Simulator of destination duties and taxes

Take advantage of packaging that is quick and easy to use, protective, easy to carry and suitable for all types of 75 cl bottles.